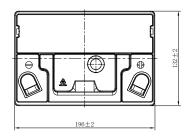

## **CHARACTERISTICS**

| Item                           |        | Specifications     |
|--------------------------------|--------|--------------------|
| Nominal Voltage                |        | 12V                |
| Nominal Capacity (20HR)        |        | 17Ah               |
| Reserve Capacity               |        | 22min              |
| Cold Cranking Amps@0°F (-18°C) |        | 215A               |
| Dimension                      | Length | 196mm (7.72inches) |
|                                | Width  | 132mm (5.20inches) |
|                                | Height | 185mm (7.28inches) |
| Approx Weight                  |        | 7.0kg (15.4lbs)    |
| Terminal                       |        | 4                  |
| Cell layout                    |        | 0                  |
| Hold-Down                      |        | BO                 |
| Case                           |        | Black-PP Material  |
| Cover                          |        | Black-PP Material  |
| Handle                         |        | TS9                |