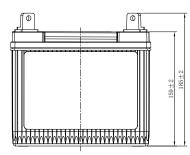

## **CHARACTERISTICS**

| Item                           |        | Specifications     |
|--------------------------------|--------|--------------------|
| Nominal Voltage                |        | 12V                |
| Nominal Capacity (20HR)        |        | 17Ah               |
| Reserve Capacity               |        | 22min              |
| Cold Cranking Amps@0°F (-18°C) |        | 215A               |
| Dimension                      | Length | 196mm (7.72inches) |
|                                | Width  | 132mm (5.20inches) |
|                                | Height | 185mm (7.28inches) |
| Approx Weight                  |        | 7.0kg (15.4lbs)    |
| Terminal                       |        | 4                  |
| Cell layout                    |        | 0                  |
| Hold-Down                      |        | BO                 |
| Case                           |        | Black-PP Material  |
| Cover                          |        | Black-PP Material  |
| Handle                         |        | TS9                |