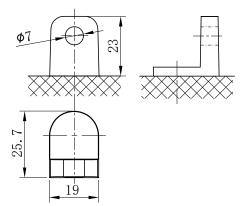

## **CHARACTERISTICS**

| Item                           |        | Specifications     |
|--------------------------------|--------|--------------------|
| Nominal Voltage                |        | 12V                |
| Nominal Capacity (20HR)        |        | 17Ah               |
| Reserve Capacity               |        | 22min              |
| Cold Cranking Amps@0°F (-18°C) |        | 215A               |
| Dimension                      | Length | 196mm (7.72inches) |
|                                | Width  | 132mm (5.20inches) |
|                                | Height | 185mm (7.28inches) |
| Approx Weight                  |        | 7.0kg (15.4lbs)    |
| Terminal                       |        | 4                  |
| Cell layout                    |        | 0                  |
| Hold-Down                      |        | BO                 |
| Case                           |        | Black-PP Material  |
| Cover                          |        | Black-PP Material  |
| Handle                         |        | TS9                |