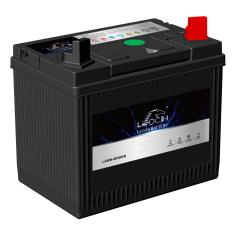

## LAWN MOWER BATTERY U1R-215 (12V17Ah)

## **CHARACTERISTICS**

| Item                           |        | Specifications     |
|--------------------------------|--------|--------------------|
| Nominal Voltage                |        | 12V                |
| Nominal Capacity (20HR)        |        | 17Ah               |
| Reserve Capacity               |        | 22min              |
| Cold Cranking Amps@0°F (-18°C) |        | 215A               |
| Dimension                      | Length | 196mm (7.72inches) |
|                                | Width  | 132mm (5.20inches) |
|                                | Height | 185mm (7.28inches) |
| Approx Weight                  |        | 7.0kg (15.4lbs)    |
| Terminal                       |        | 4                  |
| Cell layout                    |        | 0                  |
| Hold-Down                      |        | BO                 |
| Case                           |        | Black-PP Material  |
| Cover                          |        | Black-PP Material  |
| Handle                         |        | TS9                |